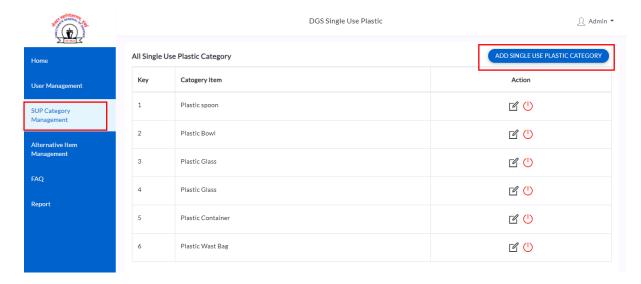

### Single User Plastic Category Management

- 1. List of all Single Use Plastic categories
- 2. Admin users can Edit/ Delete to exiting Category