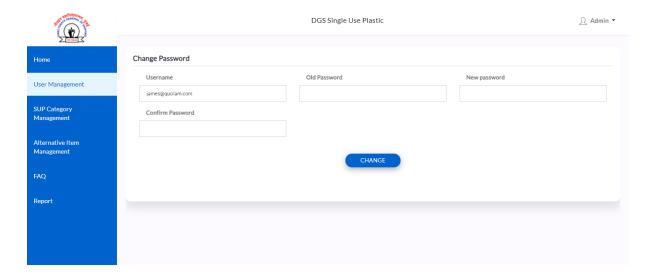

- 1. Click on forgot password link in Login page it will send you the new password to registered email id only if the email is correct you will get "Request sent. Kindly check you email".
- 2. The password will be received in your email. Using that you can login the portal page.
- 3. The password is valid only for 5 minutes after receiving the email.
- 4. On success a notification message shall popup on the screen.

# My Profile



- 1. On the right side section with the User can see an avatar with the user name and a dropdown containing three options:
  - a. Profile: Can updated profile details like email, address, mobile number
  - b. Change Password: Allows Users to change their password
  - c. Logout will take the user out of the application, to the Login Page

# **Change Password**



This will provide the option to change the password.

#### Homepage



- 1. On successful login, user is redirected to the homepage
- 2. It will show the ships which the user has created and or belonging to the user
- 3. "Add Ship" allows users to add a ship and enter the ship's Single User Plastic details
- 4. There is a Search bar which will allow the user to search for specific Ship names.
- 5. 'Edit' icon allows the user to edit the ship details (like Ship Details and Single Use Plastic details)

#### Add Ship



- 1. This functionality allows the user to add ship information like Ship Name, Imo Number, Ship type, Distinct number, Flag State
- 2. Add New SUP give option to add Single Use Plastic Details
- 3. You can add multiple single use plastic item to ship by clicking on ADD NEW