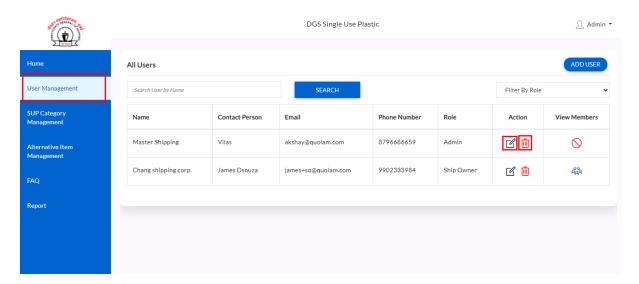

## **User Management**

- 1. A listing of All Users is shown on the screen
- 2. The User can use the 'Edit icon' to edit User details
- 3. The User can use the 'Delete icon' to deactivate the user
- 4. "View Members" gives the relation between the user and ports