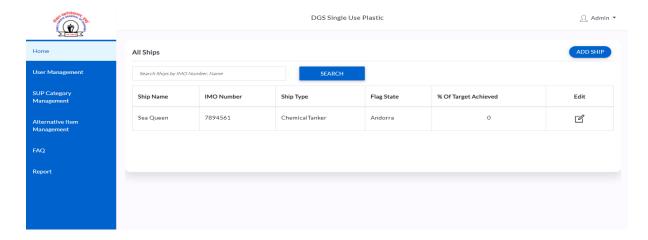

#### Homepage

- 1. On successful login, user is redirected to the homepage
- 2. It will show the ships which the user has created and or belonging to the user
- 3. "Add Ship" allows users to add a ship and enter the ship's Single User Plastic details
- 4. There is a Search bar which will allow the user to search for specific Ship names.
- 5. 'Edit' icon allows the user to edit the ship details (like Ship Details and Single Use Plastic details)