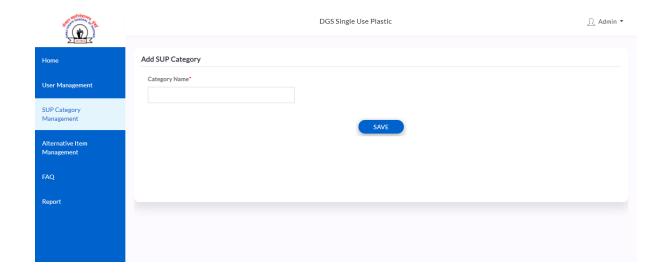

## Add Single Use Plastic Category

A new Single Use Plastic Category can be added via this screen.