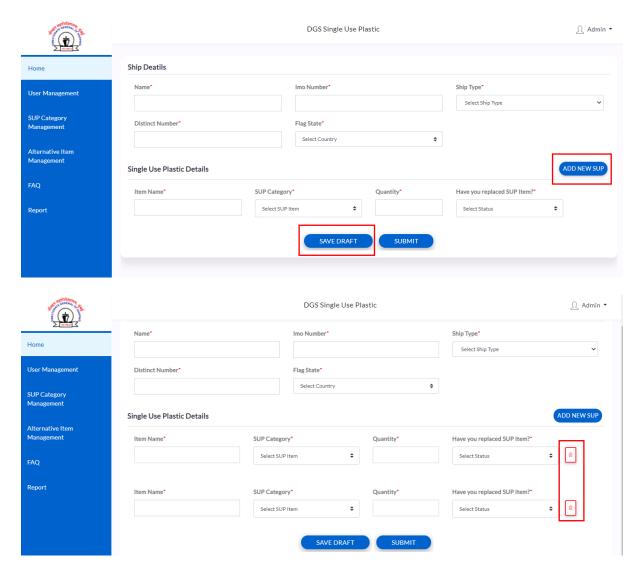

#### Add Ship

- 1. This functionality allows the user to add ship information like Ship Name, Imo Number, Ship type, Distinct number, Flag State
- 2. Add New SUP give option to add Single Use Plastic Details
- 3. You can add multiple single use plastic item to ship by clicking on ADD NEW SUP
- 4. SAVE DRAFT will save the ship information in draft mode. The user can edit and update anytime when it is in Save Draft mode. Once submitted, the user cannot change the IMO number

5. The user can also add/delete several Single Use Plastic items on this screen