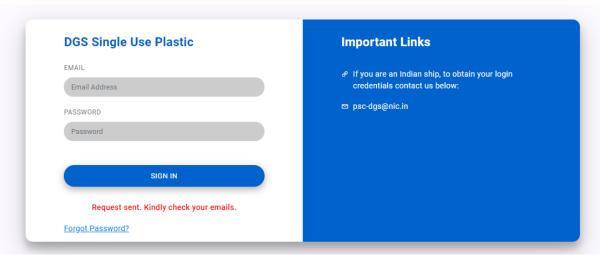

#### **Forgot Password**

- 1. Click on forgot password link in Login page it will send you the new password to registered email id only if the email is correct you will get "Request sent. Kindly check you email".
- 2. The password will be received in your email. Using that you can login the portal page.
- 3. The password is valid only for 5 minutes after receiving the email.
- 4. On success a notification message shall popup on the screen.