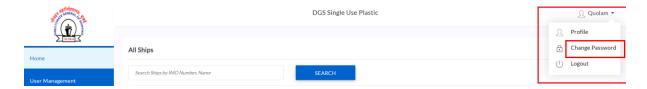

# My Profile

- 1. On the right side section with the User can see an avatar with the user name and a dropdown containing three options:
  - a. Profile: Can updated profile details like email, address, mobile number
  - b. Change Password: Allows Users to change their password
  - c. Logout will take the user out of the application, to the Login Page