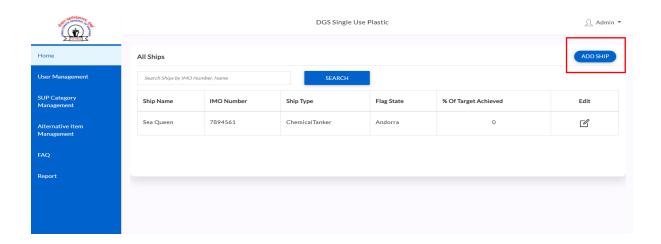

#### Add Ship

- 1. This functionality allows the user to add ship information like Ship Name, Imo Number, Ship type, Distinct number, Flag State
- 2. Add New SUP give option to add Single Use Plastic Details
- 3. You can add multiple single use plastic item to ship by clicking on ADD NEW SUP
- 4. SAVE DRAFT will save the ship information in draft mode. The user can edit and update anytime when it is in Save Draft mode. Once submitted, the user cannot change the IMO number

5. The user can also add/delete several Single Use Plastic items on this screen