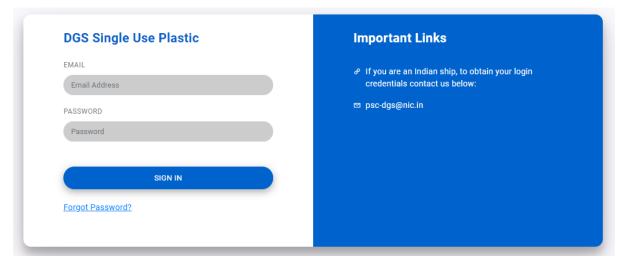

#### Login

- 1. Enter email ID and password
- 2. Click on Sign In
- 3. On login you shall be redirected to the application Homepage