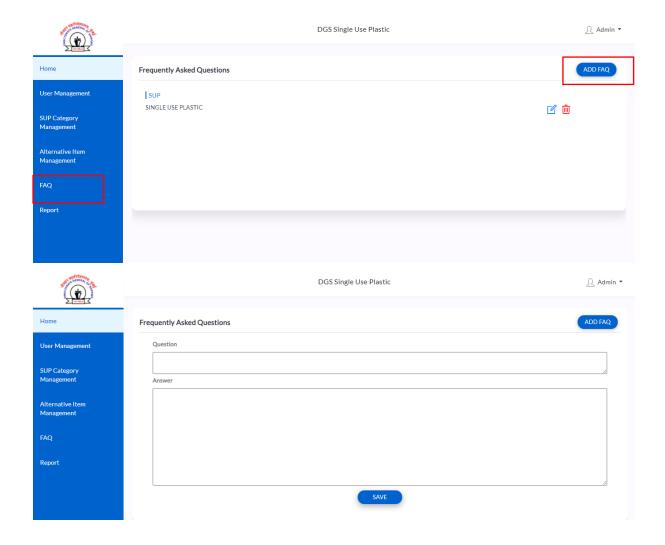

# Frequently Asked Questions (FAQ)

- 1. List of all FAQs, with the ability to Edit or Delete
- 2. Add FAQ will allow the user to add a new FAQ