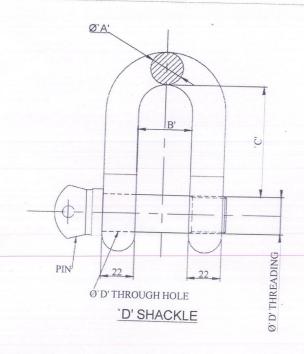

| Iten<br>No | Item Title | Item Description                                                                                                                                                                                                                                                                                                           | Item<br>Quantity | Unit of<br>Measure | O        | Delivery<br>Period (In<br>number of<br>days) |
|------------|------------|----------------------------------------------------------------------------------------------------------------------------------------------------------------------------------------------------------------------------------------------------------------------------------------------------------------------------|------------------|--------------------|----------|----------------------------------------------|
| 1          | 1.01       | SAP ITEMCODE: 1300000956  DEE SHACKLE - HOT DEEP GALVANIZED DEE SHACKLE WITH SCREW PIN OF CAPACITY 6.5  TONNE WITH IDLR CERTIFICATE, DIA. OF PIN - 25, DIA OF BODY (TRADE SIZE) - 22 + 1 MM  INNER WIDTH - 38 MM +- 1 MM, INNER LENGTH - 72 MM +- 1 MM  Outer Dia - 52 +- 1 MM  KINDLY REFER DRAWING FOR FURTHER REFERENCE | 100              | NOS.               | MRARKHAN | 30                                           |

| DIMENSIONS TABLE |                             |  |  |
|------------------|-----------------------------|--|--|
| DIMENSION        | MEASUREMENT<br>IN MILIMETER |  |  |
| `ØA'             | 22 +1                       |  |  |
| `B'              | 38 ±1                       |  |  |
| ,C,              | 72 ±1                       |  |  |
| Ø,D,             | 25                          |  |  |
| Ø,E,             | 52 ±1                       |  |  |

MUMBAL PORT AUTHORITY MECHL & ELECT. ENGG. DEPARTMENT

SUBJECT: MOT JAWAHAR DWEEP

TITLE:

D' SHACKEL & PIN FOR FENDERAT JAWAHAR DWEEP

DRAWN:S.V.LONDHE DATE:06-06-2024 SCALE: N.T.S
PREPARE BY:Mr.T.BHOGALE CHECKED BY :Mr.C.NIRMAL

APPROVED BY: DRG.NO.

NOTE-ALL DIMENSIONS ARE IN MM LDLR Certificati

Mr.ANJAN KUMAR MAITI
Dy.CHIEF MECHANICAL ENGINEER

BIM-128/A