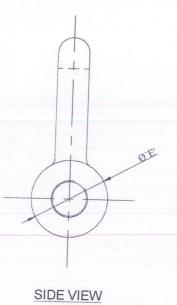

| Iten<br>No | Item Title | Item Description                                                                                                                                                                                                                                                                                                           | Item<br>Quantity | Unit of<br>Measure | O        | Delivery<br>Period (In<br>number of<br>days) |
|------------|------------|----------------------------------------------------------------------------------------------------------------------------------------------------------------------------------------------------------------------------------------------------------------------------------------------------------------------------|------------------|--------------------|----------|----------------------------------------------|
| 1          | 1.01       | SAP ITEMCODE: 1300000956  DEE SHACKLE - HOT DEEP GALVANIZED DEE SHACKLE WITH SCREW PIN OF CAPACITY 6.5  TONNE WITH IDLR CERTIFICATE, DIA. OF PIN - 25, DIA OF BODY (TRADE SIZE) - 22 + 1 MM  INNER WIDTH - 38 MM +- 1 MM, INNER LENGTH - 72 MM +- 1 MM  Outer Dia - 52 +- 1 MM  KINDLY REFER DRAWING FOR FURTHER REFERENCE | 100              | NOS.               | MRARKHAN | 30                                           |

| DIMENSIONS TABLE |                             |  |  |
|------------------|-----------------------------|--|--|
| DIMENSION        | MEASUREMENT<br>IN MILIMETER |  |  |
| `ØA'             | 22 +1                       |  |  |
| `B'              | 38 ±1                       |  |  |
| ,C,              | 72 ±1                       |  |  |
| Ø,D,             | 25                          |  |  |
| Ø,E,             | 52 ±1                       |  |  |

MUMBAL PORT AUTHORITY MECHL & ELECT. ENGG. DEPARTMENT

SUBJECT: MOT JAWAHAR DWEEP

TITLE:

D' SHACKEL & PIN FOR FENDERAT JAWAHAR DWEEP

DRAWN:S.V.LONDHE DATE:06-06-2024 SCALE: N.T.S
PREPARE BY:Mr.T.BHOGALE CHECKED BY :Mr.C.NIRMAL

APPROVED BY: DRG.NO.

NOTE-ALL DIMENSIONS ARE IN MM LDLR Certificati

Mr.ANJAN KUMAR MAITI
Dy.CHIEF MECHANICAL ENGINEER

BIM-128/A